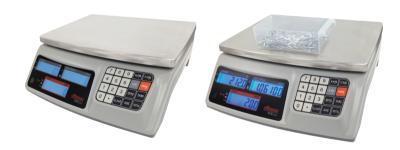

### **Counting** Scale

The Atronics ACS is an economical counting scale where ease-of-use is not sacrificed for accuracy. With a choice of two capacities  $6 \text{kg} \times 0.1 \text{g}$  or  $30 \text{kg} \times 0.5 \text{g}$  and a rechargeable battery that provides up to 24 hours of continuous usage, this durable counting scale offers tremendous power and virtually unlimited flexibility. Its bright blue LCD display is highly visible in low light areas.

#### **FEATURES**

- Internal Counting resolution of 1/600,000
- Bright blue Liquid Crystal Display (LCD)
- Simultaneously weight display, unit weight, tare, and quantity
- Net / gross weight display
- Rechargeable battery operation
- Stainless steel platform
- Hi-Lo check-weigh function
- 10 direct preset memory