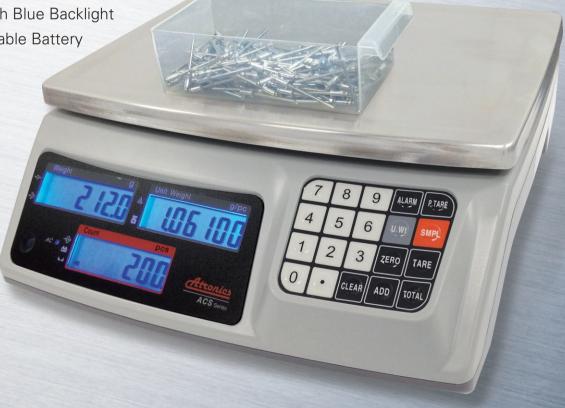

### **Counting** Scale

The Atronics ACS is an economical counting scale where ease-of-use is not sacrificed for accuracy. With a choice of two capacities  $6 \text{kg} \times 0.1 \text{g}$  or  $30 \text{kg} \times 0.5 \text{g}$  and a rechargeable battery that provides up to 24 hours of continuous usage, this durable counting scale offers tremendous power and virtually unlimited flexibility. Its bright blue LCD display is highly visible in low light areas.

- High Accuracy 6 kg x 0.1g, 30 kg x 0.5 g
- HI/LO limit function

10 memory cells for presetting Unit Weigh

#### **FEATURES**

- Internal Counting resolution of 1/600,000
- Bright blue Liquid Crystal Display (LCD)
- Simultaneously weight display, unit weight, tare, and quantity
- Net / gross weight display
- Rechargeable battery operation
- Stainless steel platform
- Hi-Lo check-weigh function
- 10 direct preset memory