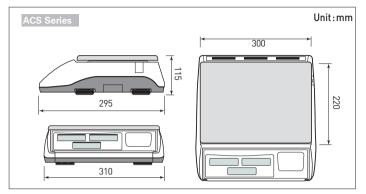

#### **SPECIFICATIONS**

| Model               | ACS Series                   |     |
|---------------------|------------------------------|-----|
| Max. Capacity (kg)  | 6                            | 30  |
| Division (g)        | 0.1                          | 0.5 |
| External Resolution | 1/60,000                     |     |
| Internal Resolution | 1/600,000                    |     |
| Display Type        | LCD Display                  |     |
| Operation Temp.     | 0oC ~ 40oC                   |     |
| Tare Range          | Full Capacity by subtraction |     |
| Power               | DC9 V / 700 mA               |     |
| Platter Size (mm)   | 300 (W) × 220 (D)            |     |
| Dimensions (mm)     | 310 (W) × 295 (D) x 115 (H)  |     |
| Product Weight (kg) | 4.5                          |     |

#### **DIMENSIONS**